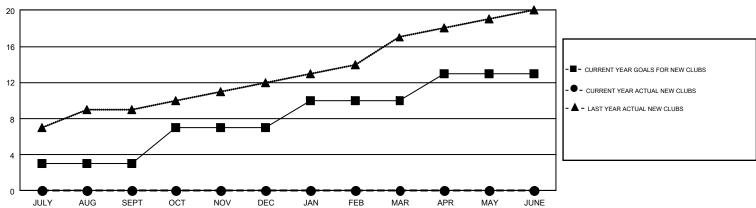

## GMT Constitutional Area 6, Group A

GMT: OPEN

REPORT DOES NOT INCLUDE CLUBS IN UNDISTRICTED AREAS.

| Clubs         |               |             |               | Members               |                           |                         |                                                    |  |
|---------------|---------------|-------------|---------------|-----------------------|---------------------------|-------------------------|----------------------------------------------------|--|
|               | RESULTS FO    | R 2019-2020 |               | RESULTS FOR 2019-2020 |                           |                         |                                                    |  |
| QUARTER       | NEW CLUB GOAL | NEW CLUBS   | DROPPED CLUBS | QUARTER               | MEMBER GROWTH NET<br>GOAL | MEMBER GROWTH<br>ACTUAL | DROPPED<br>MEMBERS ACTUAL<br>(including transfers) |  |
| JULY/AUG/SEPT | 3             | 0           | 10            | JULY/AUG/SEPT         | 109                       | 215                     | 257                                                |  |
| OCT/NOV/DEC   | 4             | 0           | 0             | OCT/NOV/DEC           | 141                       | 0                       | 0                                                  |  |
| JAN/FEB/MAR   | 3             | 0           | 0             | JAN/FEB/MAR           | 128                       | 0                       | 0                                                  |  |
| APR/MAY/JUNE  | 3             | 0           | 0             | APR/MAY/JUNE          | 88                        | 0                       | 0                                                  |  |