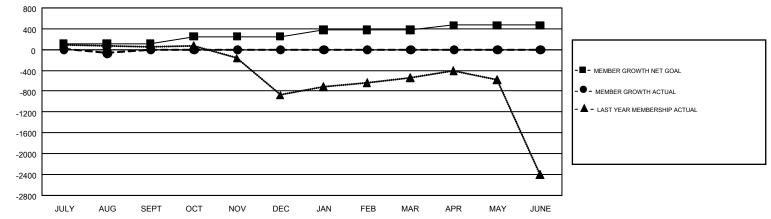

## GMT Constitutional Area 6, Group A

GMT: OPEN

REPORT DOES NOT INCLUDE CLUBS IN UNDISTRICTED AREAS.

| Clubs         |               |             |               | Members               |                           |                         |                                                    |  |
|---------------|---------------|-------------|---------------|-----------------------|---------------------------|-------------------------|----------------------------------------------------|--|
|               | RESULTS FO    | R 2019-2020 |               | RESULTS FOR 2019-2020 |                           |                         |                                                    |  |
| QUARTER       | NEW CLUB GOAL | NEW CLUBS   | DROPPED CLUBS | QUARTER               | MEMBER GROWTH NET<br>GOAL | MEMBER GROWTH<br>ACTUAL | DROPPED<br>MEMBERS ACTUAL<br>(including transfers) |  |
| JULY/AUG/SEPT | 3             | 0           | 10            | JULY/AUG/SEPT         | 109                       | 215                     | 257                                                |  |
| OCT/NOV/DEC   | 4             | 0           | 0             | OCT/NOV/DEC           | 141                       | 0                       | 0                                                  |  |
| JAN/FEB/MAR   | 3             | 0           | 0             | JAN/FEB/MAR           | 128                       | 0                       | 0                                                  |  |
| APR/MAY/JUNE  | 3             | 0           | 0             | APR/MAY/JUNE          | 88                        | 0                       | 0                                                  |  |